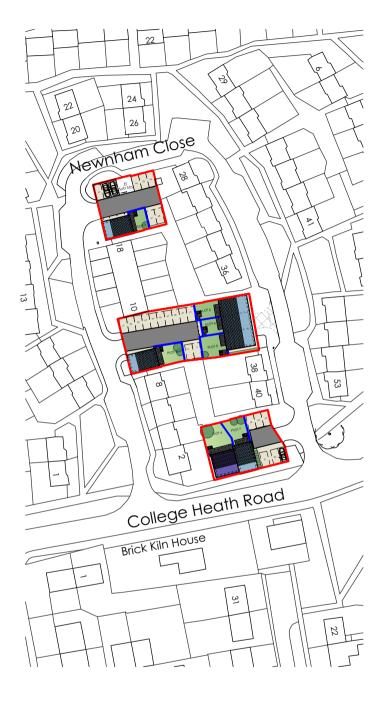

## Legend

2 Bed (4 Person) Dwelling

1 Bed (2 Person) Bungalow 1 No.

Total Parking Indicated

7 No. Units Parking Required 12 Spaces

26 Spaces

Proposed Site Plan Scale: 1:1250

DO NOT SCALE THIS DRAWING - USE DIMENSIONS

## Revisions

A -180223 - 2no parking spaces adjacent to Plots 3,4&5 removed, Plot 6 amended to be 2B3P bungalow

B -180323 - Annotation hatch added to indicate existing vehicular entrance in highways ownership to be blocked up

C -20.06.18 - Plot 6 revised to be 1B2P Bungalow

Drawing Title

Existing & Proposed Site Plan

Newnham Close Mildenhall Suffolk

Flagship Homes

Drawing Number **17-016-A-001 C** 

Scale 1:1250 @ A3

Date June 2018 Drawn By BMA