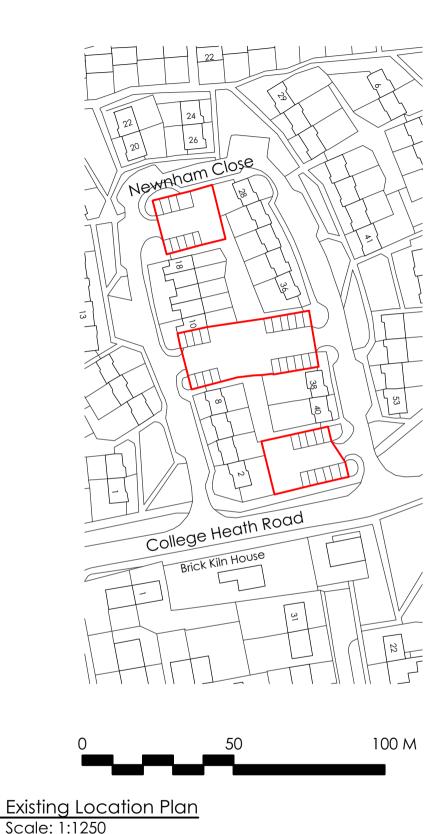

## Legend

2 Bed (4 Person) Dwelling

1 Bed (2 Person) Bungalow 1 No.

Total Parking Indicated

7 No. Units Parking Required 12 Spaces

26 Spaces

Proposed Site Plan Scale: 1:1250

DO NOT SCALE THIS DRAWING - USE DIMENSIONS